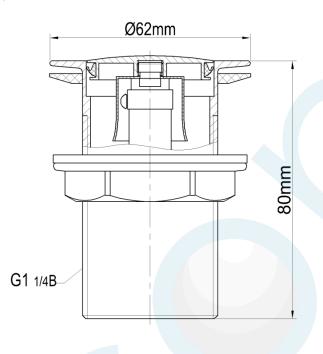

## POP-UP PLUG & WASTE 32mm x 80mm BRASS CP

Product Code : 71409 Brand Name: elson

## **Product Specification**

- Complies with WMTS-040 Watermark Licence Number: WMKT20049
- Material: Brass
- End Connectors: Complies with AS 3688
- Maximum Working Temperature 80 °C
- Application: China Basin, Glass Basin, Vanity Basin